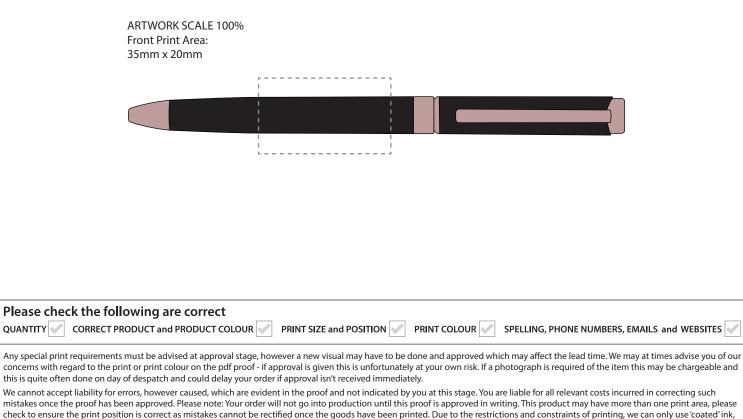

## **Artwork Approval**

| Your Ref:      | Quantity:  | Product Code: TPC770702 LYSANDER MP         |
|----------------|------------|---------------------------------------------|
| Our Ref:       | Version: 1 | Product Colour: BLACK                       |
| PRODUCT NOTES: |            | We stock this item in the following colours |

## ACTUAL ARTWORK SIZE:

therefore your pantone reference will need to be a 'C' code. Please double check the pantone colour against a coated pantone book before approving the artwork. The colour and texture of a product can also have an effect on the final print colour. **To proceed, please reply back to sender clearly stating that the proof is approved**